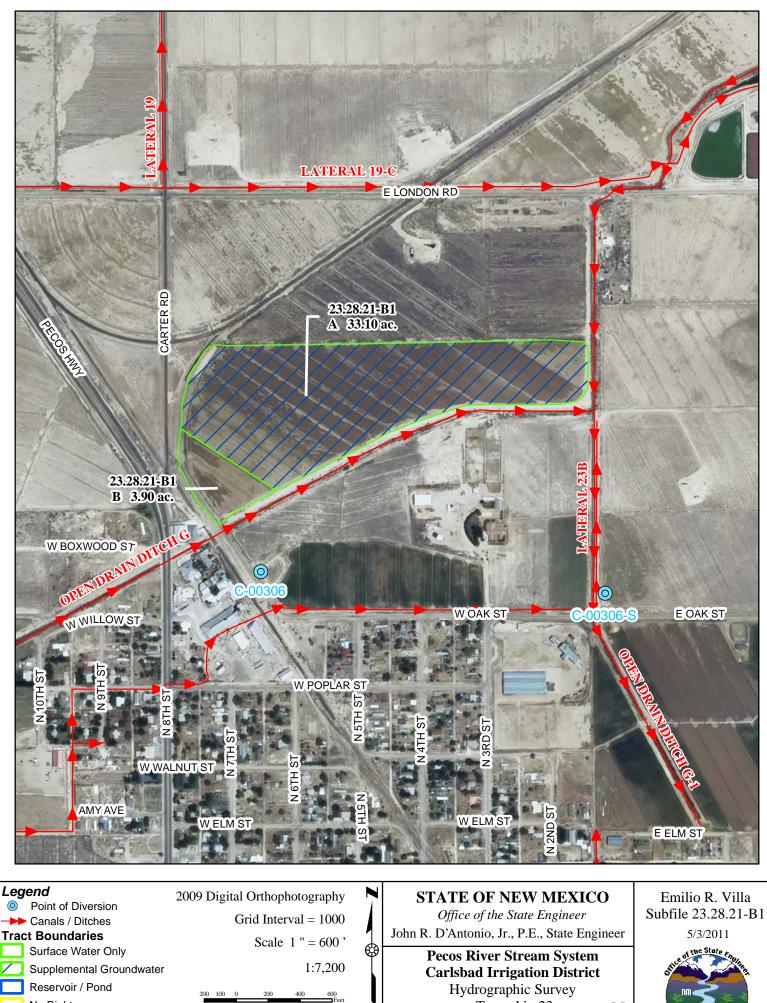

# f. Location and Amount of Irrigated Acreage:

Section 21, Township 23S, Range 28E, N.M.P.M.

Pt. NW<sup>1</sup>/4

33.10 acres

Total: 33.10 acres (Supplemental)

As shown on the attached revised Hydrographic Survey Map for Subfile No. 23.28.21-B1, and the CID Section Hydrographic Survey Map Sheet No. 18 (1999-2011), included in Part F of this Appendix, representing the Court record as of the date of the filing of this Decree.

#### f. Location and Amount of Irrigated Acreage:

Section 21, Township 23S, Range 28E, N.M.P.M.

Pt. NW1/4

3.90 acres

Total: 3.90 acres

As shown on the attached revised Hydrographic Survey Map for Subfile No. 23.28.21-B1, and the CID Section Hydrographic Survey Map Sheet No. 18 (1999-2011), included in Part F of this Appendix, representing the Court record as of the date of the filing of this Decree.